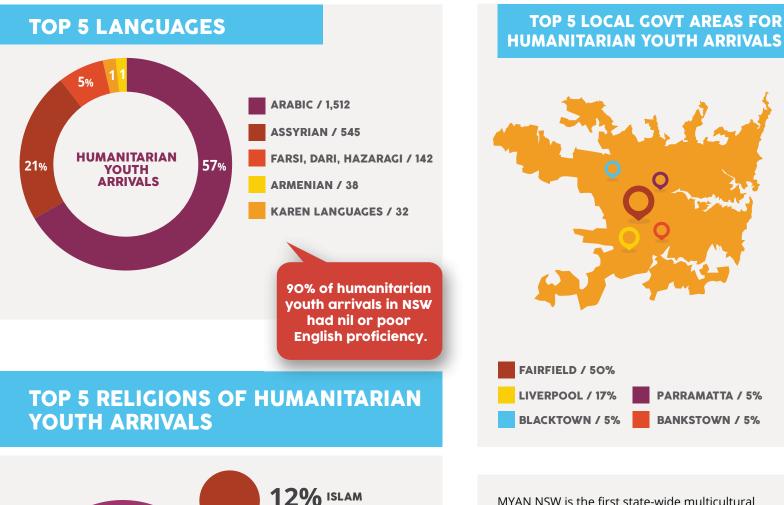

**Snapshot: Humanitarian Youth Arrivals to NSW** 1 July 2016 – 30 June 2017





## **HUMANITARIAN YOUTH ARRIVALS**

## AGE ON ARRIVAL 12-15 years 32% 16-17 years 15% 18-24 years 53%



## **TOP 5 COUNTRIES OF BIRTH**







MYAN NSW is the first state-wide multicultural youth specialist organisation. The data in this report is sourced from the DSS Settlement Database. There are a number of caveats to consider when reviewing this information.

Details can be found at: http://bit.ly/2D1Ahmp

© MYAN NSW 2018 This work is protected under the Creative Commons Attribution- NonCommercial-NoDerivs 3.0 Australia licence: You may not reproduce or copy photographs. Published in October 2018