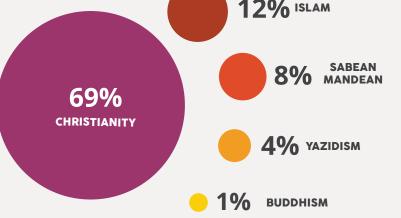

**Snapshot: Humanitarian Youth Arrivals to NSW** 1 July 2016 – 30 June 2017





## **HUMANITARIAN YOUTH ARRIVALS**

## AGE ON ARRIVAL 12-15 years 32% 16-17 years 15% 18-24 years 53%



## **TOP 5 COUNTRIES OF BIRTH**







MYAN NSW is the first state-wide multicultural youth specialist organisation. The data in this report is sourced from the DSS Settlement Database. There are a number of caveats to consider when reviewing this information.

Details can be found at: http://bit.ly/2D1Ahmp

© MYAN NSW 2018 This work is protected under the Creative Commons Attribution- NonCommercial-NoDerivs 3.0 Australia licence: You may not reproduce or copy photographs. Published in October 2018