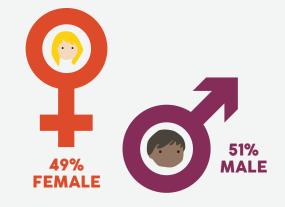

**Snapshot: Humanitarian Youth Arrivals to NSW** 1 July 2016 – 30 June 2017





## **HUMANITARIAN YOUTH ARRIVALS**

## AGE ON ARRIVAL 12-15 years 32% 16-17 years 15% 18-24 years 53%



## **TOP 5 COUNTRIES OF BIRTH**







MYAN NSW is the first state-wide multicultural youth specialist organisation. The data in this report is sourced from the DSS Settlement Database. There are a number of caveats to consider when reviewing this information.

Details can be found at: http://bit.ly/2D1Ahmp

© MYAN NSW 2018 This work is protected under the Creative Commons Attribution- NonCommercial-NoDerivs 3.0 Australia licence: You may not reproduce or copy photographs. Published in October 2018