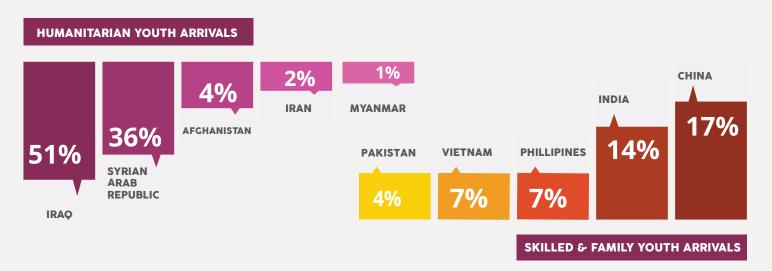

## **HUMANITARIAN YOUTH ARRIVALS**

## **TOP 5 COUNTRIES OF BIRTH**

MYAN NSW is the first state-wide multicultural youth specialist organisation. The data in this report is sourced from the DSS Settlement Database. There are a number of caveats to consider when reviewing this information.